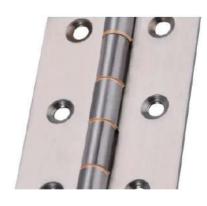

## **Stainless Steel Ball Bearing Hinges**

When it comes to durability, strength, and flawless performance, MST Diamond Ball Bearing Hinges stand in a class of their own. The presence of ball bearings between the hinge knuckles allows for effortless rotation and reduces friction. This ensures that doors swing open and close smoothly and without any resistance, enhancing user convenience and minimizing wear and tear on the hinges.