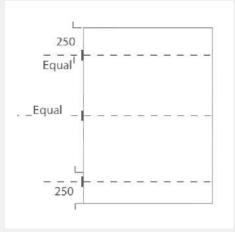

## **Door Installation**

Determining The Position of Hinges

The following recommendations serve as a reference guide and may vary based on the specific specifications of the door

#### Type 1

<u>Medium weight doors</u>: It ensures that the door holds straight and does not warp.