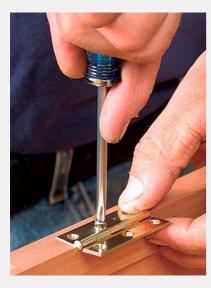

# Door Installation

How to Determine The Correct Number of Hinges

Below is a general thumb rule when it comes to determining the number of door hinges during door installation

| Number of Hinges |
|------------------|
| 3 Hinges         |
| 4 Hinges         |
| 5 Hinges         |
|                  |

## **Door Installation**

Determining The Position of Hinges

The following recommendations serve as a reference guide and may vary based on the specific specifications of the door