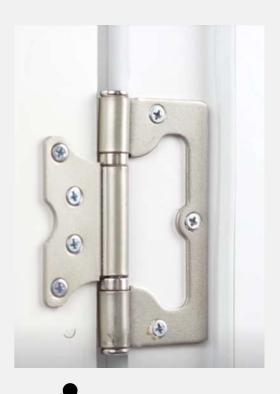

## Stainless Steel Flush Hinges

Flush Hinges are a type of hinge designed to be mounted flush with the surface of a door or panel. It is specifically crafted to create a seamless and streamlined appearance when the door or panel is closed. The term "flush" refers to the fact that the hinge leaves are recessed into the surface, allowing for a smooth and unobtrusive look.