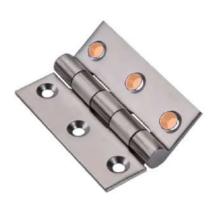

## Stainless Steel Premium (Pin) Hinges

For several decades, the stainless steel premium hinge has remained the top preference of customers. Its unique pin design offers an elevated level of security that is virtually impossible to tamper with from the outside. This ensures enhanced protection, providing customers with peace of mind and confidence.