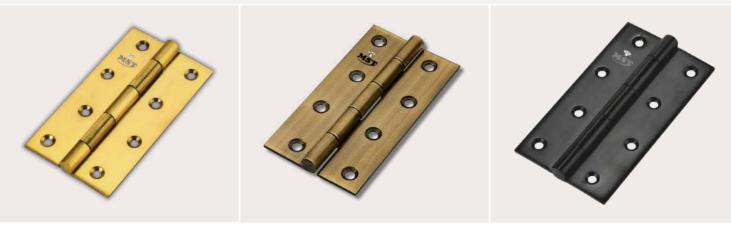

#### NextGen Hinges

Introducing to you, the Electroplated Stainless Steel Hinges. These hinges mark a significant milestone in India, offering exceptional durability and rust-proof properties. With a surface finish that rivals top-of-theline stainless steel finishes, they elevate the aesthetic appeal of any space. Experience the tranquility of their noiseless operation, which adds a touch of serenity to your surroundings. Choose from a captivating range of four stunning finishes, allowing you to find the perfect match for your unique style and preferences.

ROSE GOLD

GOLD <sub>G</sub> ANTIQUE BRASS

MATTE BLACK