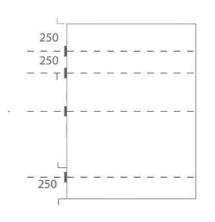

## **Door Installation**

Determining The Position of Hinges

The following recommendations serve as a reference guide and may vary based on the specific specifications of the door

#### Type 1

<u>Medium weight doors</u>: It ensures that the door holds straight and does not warp.

#### Type 2

<u>Heavy weight doors</u>: This is recommended when door closing device is mounted on the door