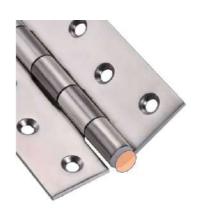

## Stainless Steel Welded Hinges

When it comes to durability, strength, and flawless performance, MST Diamond Welded Hinges stand in a class of their own. Crafted with meticulous attention to detail, these hinges embody the perfect synergy between innovation and excellence.

WELDED HEAD Clean look, high load capacity, welded head design

Small and even gap between leaves ensures robust functioning

**EVEN GAP** 