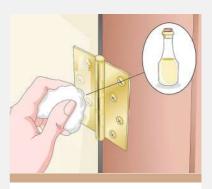

STEP 1 Use soft cloth to clean your hinges

STEP 2 Apply oil after Cleaning your hinges

Since 1994