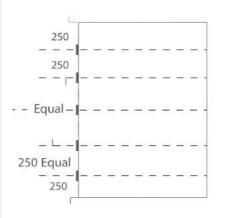

## **Door Installation**

Determining The Position of Hinges

The following recommendations serve as a reference guide and may vary based on the specific specifications of the door

#### Type 3

<u>Doors with a height over 2.100 mm</u>: this is applicable for constructions with a high risk of door warping

#### Type 4

<u>Doors with a height over 2.100 mm</u>; this is especially recommended when door closers are fitted on the door