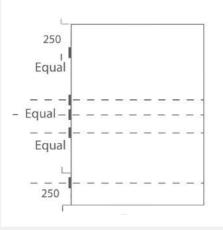

## **Door Installation**

Determining The Position of Hinges

The following recommendations serve as a reference guide and may vary based on the specific specifications of the door

#### Type 3

<u>Doors with a height over 2.100 mm</u>: this is applicable for constructions with a high risk of door warping

#### Type 4

<u>Doors with a height over 2.100 mm</u>; this is especially recommended when door closers are fitted on the door