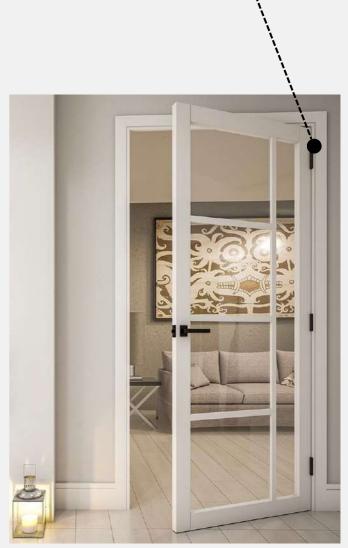

## Stainless Steel Flush Hinges

Flush Hinges are a type of hinge designed to be mounted flush with the surface of a door or panel. It is specifically crafted to create a seamless and streamlined appearance when the door or panel is closed. The term "flush" refers to the fact that the hinge leaves are recessed into the surface, allowing for a smooth and unobtrusive look.