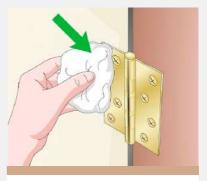

STEP 1 Use soft cloth to clean your hinges

STEP 2 Apply oil after Cleaning your hinges

Since 1994